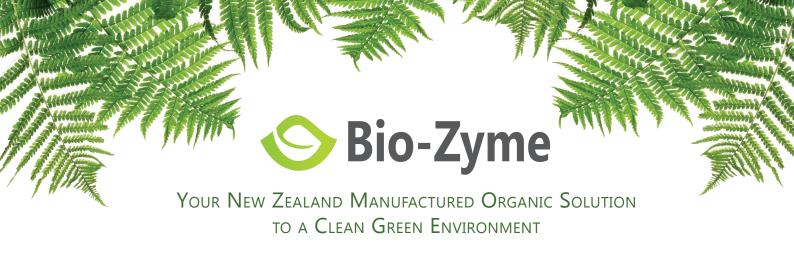

## **Bio-Zyme INcistern Toilet Bowl Cleaner**

## Content Bio-Zyme Cleaner

- INcistern is an automatic toilet bowl cleaner
- It attaches to the inside of cistern
- Requires no batteries to work and no plumbers for installation
- INcistern dosing is activated by the kinetic energy of the refilling rising cistern water replaced after each flush. The unique INcistern activator measures and doses the exact amount of concentrate for every flush.
- Using Bio-Zyme cleaner to eat away at uric acid deposits while leaving a film on the toilet bowl for ease of cleaning.