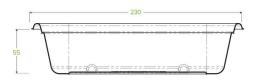

## 1,000ml White BioCane Takeaway Base B-LB-1000-W

| Carton quantity: 500                                                                                               | Sleeves per carton: 10                                                       | Units per sleeve: 50                                                                                                 |
|--------------------------------------------------------------------------------------------------------------------|------------------------------------------------------------------------------|----------------------------------------------------------------------------------------------------------------------|
| <b>Carton Size LxWxH (cm)</b> : 67.0 × 28.0 × 48.5                                                                 | Carton gross weight (kg):<br>13.500000                                       | <b>Carton barcode</b> : 19344062002083                                                                               |
| Raw material: "Bagasse - White (80% sugarcane pulp, 20% wood pulp)"                                                | Lining/coating: None                                                         | Window material: None                                                                                                |
| Printing Type: None                                                                                                | Inks: None                                                                   | Brim fill capacity (ml): 1010                                                                                        |
| Dimensions top LxW (mm): 230x130                                                                                   | Dimensions base LxW (mm): 180x80                                             | Product Depth: 55.0                                                                                                  |
| Product weight (g): 25.0                                                                                           | Thickness: 0.6mm                                                             | <b>Use</b> : Hot, Cold, Wet & Dry Products                                                                           |
| Manufactured: China                                                                                                | Customise: Emboss                                                            | <b>MOQ custom</b> : 100000                                                                                           |
| Mould fees: Yes - see custom packaging                                                                             | Environmental production certified: ISO 14001                                | Quality product certified: ISO 9001                                                                                  |
| Factory food safety certified: BRC,<br>HACCP                                                                       | Corporate social accreditation: SA 8000, BSCI                                | Home compostable: Certified to<br>AS5810 Australian standards,<br>Certified to NF T51-800 European<br>standards, TBC |
| <b>Industrially compostable</b> : Certified to AS4376 Australian Standards, Certified to EN13432 European Standard | Recyclable: Yes - In The Paper<br>Recycling if Not Contaminated With<br>Food |                                                                                                                      |