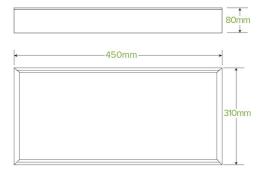

| Carton quantity: 50                                                            | Sleeves per carton: 1                              | Units per sleeve: 50                             |
|--------------------------------------------------------------------------------|----------------------------------------------------|--------------------------------------------------|
| <b>Carton Size LxWxH (cm)</b> : 66.5 × 63.0 × 9.0                              | <b>Carton gross weight (kg)</b> :<br>9.000000      | <b>Carton barcode</b> : 19344062058394           |
| Raw material: Paper - FSC™ Recycled                                            | Lining/coating: None                               | Window material: None                            |
| Printing Type: None                                                            | Inks: None                                         | Brim fill capacity (ml): 11160                   |
| Dimensions top LxW (mm): 450x310                                               | <b>Dimensions base LxW (mm)</b> : 450x310          | Product Depth: 80.0                              |
| Thickness: F-Flute                                                             | Use: Cold, Wet & Dry Products                      | Manufactured: China                              |
| <b>Customise</b> : Yes - Please Contact Our Team<br>For More Information       | <b>MOQ custom</b> : MOQ apply see custom packaging | <b>Mould fees</b> : Yes - see custom packaging   |
| <b>Environmental production certified</b> : ISO 14001                          | Quality product certified: NA                      | <b>Factory food safety certified</b> : ISO 22000 |
| <b>Corporate social accreditation</b> : Custom<br>Audit                        | Home compostable: Yes                              | Industrially compostable: Yes                    |
| <b>Recyclable</b> : Yes - In The Paper Recycling if Not Contaminated With Food |                                                    |                                                  |