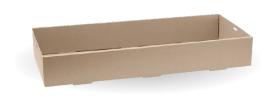

## Extra Large BioBoard Catering Tray Base BB-CB-XL

**Bi**@Pak

Our catering boxes and lids are made from sustainably sourced FSC<sup>™</sup> certified paper. The paper is home and industrially compostable and recyclable in kurbside recycling if clean. BioPak catering trays are available in 5 sizes (XS-XL).