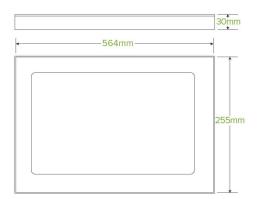

| Carton quantity: 50                                | Sleeves per carton: 1                    | Units per sleeve: 50                                                     |
|----------------------------------------------------|------------------------------------------|--------------------------------------------------------------------------|
| <b>Carton Size LxWxH (cm)</b> : 59.0 x 28.0 x 16.0 | Carton gross weight (kg): 3.000000       | <b>Carton barcode</b> : 19344062058431                                   |
| <b>Raw material</b> : Paper - FSC™<br>Recycled     | Lining/coating: None                     | Window material: Bioplastic - PLA                                        |
| Printing Type: None                                | Inks: None                               | Dimensions top LxW (mm): 564x255                                         |
| Dimensions base LxW (mm): 564x255                  | Product Depth: 30.0                      | Thickness: 330gsm                                                        |
| <b>Use</b> : Cold & Dry Products                   | Manufactured: China                      | <b>Customise</b> : Yes - Please Contact Our<br>Team For More Information |
| MOQ custom: MOQ apply see custom packaging         | Mould fees: Yes - see custom packaging   | <b>Environmental production certified</b> : ISO 14001                    |
| Quality product certified: NA                      | Factory food safety certified: ISO 22000 | Corporate social accreditation: Custom<br>Audit                          |
| Home compostable: No                               | Industrially compostable: Yes            | Recyclable: No                                                           |