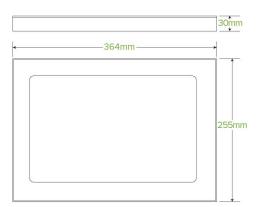

| Carton quantity: 100                               | Sleeves per carton: 1                    | Units per sleeve: 100                                                    |
|----------------------------------------------------|------------------------------------------|--------------------------------------------------------------------------|
| <b>Carton Size LxWxH (cm)</b> : 38.0 x 28.0 x 29.0 | Carton gross weight (kg):<br>3.500000    | <b>Carton barcode</b> : 19344062058424                                   |
| Raw material: Paper - FSC™<br>Recycled             | Lining/coating: None                     | Window material: Bioplastic - PLA                                        |
| Printing Type: None                                | Inks: None                               | Dimensions top LxW (mm): 364x255                                         |
| Dimensions base LxW (mm): 364x255                  | Product Depth: 30.0                      | Thickness: 330gsm                                                        |
| <b>Use</b> : Cold & Dry Products                   | Manufactured: China                      | <b>Customise</b> : Yes - Please Contact Our<br>Team For More Information |
| MOQ custom: MOQ apply see custom packaging         | Mould fees: Yes - see custom packaging   | <b>Environmental production certified</b> : ISO 14001                    |
| Quality product certified: NA                      | Factory food safety certified: ISO 22000 | Corporate social accreditation: Custom<br>Audit                          |
| Home compostable: No                               | Industrially compostable: Yes            | Recyclable: No                                                           |