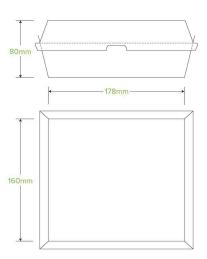

## **BioBoard Dinner Box BB-DINNER BOX**

| Carton quantity: 150                                                                         | Sleeves per carton: 3                                                                | Units per sleeve: 50                                |
|----------------------------------------------------------------------------------------------|--------------------------------------------------------------------------------------|-----------------------------------------------------|
| <b>Carton Size LxWxH (cm)</b> : 39.0 x 31.0 x 66.5                                           | Carton gross weight (kg): 8.700000                                                   | <b>Carton barcode</b> : 19344062023873              |
| Raw material: Paper - FSC™ Recycled                                                          | Lining/coating: None                                                                 | Window material: None                               |
| Printing Type: None                                                                          | Inks: None                                                                           | Brim fill capacity (ml): 1393                       |
| Dimensions top LxW (mm): 178×160                                                             | Dimensions base LxW (mm): 178x160                                                    | Product Depth: 80.0                                 |
| Product weight (g): 49.2                                                                     | Thickness: F-Flute                                                                   | <b>Use</b> : Hot and cold                           |
| Manufactured: China                                                                          | Customise: Print                                                                     | MOQ custom: 30000                                   |
| Mould fees: Yes - see custom packaging                                                       | Environmental production certified: ISO 14001                                        | <b>Quality product certified</b> : ISO 9001 pending |
| Factory food safety certified: ISO 22000                                                     | Corporate social accreditation: BSCI                                                 | Home compostable: Yes                               |
| <b>Industrially compostable</b> : Pending<br>Certification to AS4376 Australian<br>Standards | <b>Recyclable</b> : Yes - In The Paper<br>Recycling if Not Contaminated With<br>Food |                                                     |