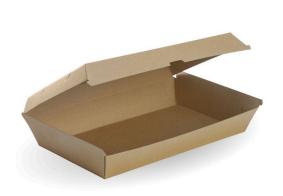

## **BioBoard Family Box BB-FAMILY BOX**

| Carton quantity: 100                                                                         | Sleeves per carton: 2                                                                | Units per sleeve: 50                                |
|----------------------------------------------------------------------------------------------|--------------------------------------------------------------------------------------|-----------------------------------------------------|
| Carton Size LxWxH (cm): $43.0 \times 34.5 \times 68.0$                                       | Carton gross weight (kg): 9.100000                                                   | <b>Carton barcode</b> : 19344062023880              |
| Raw material: Paper - FSC™ Recycled                                                          | Lining/coating: None                                                                 | Window material: None                               |
| Printing Type: None                                                                          | Inks: None                                                                           | Brim fill capacity (ml): 2644                       |
| Dimensions top LxW (mm): 290x170                                                             | Dimensions base LxW (mm): 290x170                                                    | Product Depth: 85.0                                 |
| Product weight (g): 75.2                                                                     | Thickness: F-Flute                                                                   | <b>Use</b> : Hot and cold                           |
| Manufactured: China                                                                          | Customise: Print                                                                     | MOQ custom: 30000                                   |
| Mould fees: Yes - see custom packaging                                                       | Environmental production certified: ISO 14001                                        | <b>Quality product certified</b> : ISO 9001 pending |
| Factory food safety certified: ISO 22000                                                     | Corporate social accreditation: BSCI                                                 | Home compostable: Yes                               |
| <b>Industrially compostable</b> : Pending<br>Certification to AS4376 Australian<br>Standards | <b>Recyclable</b> : Yes - In The Paper<br>Recycling if Not Contaminated With<br>Food |                                                     |