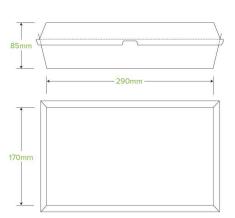

## **BioBoard Family Box BB-FAMILY BOX**

| Carton quantity: 100                                                                         | Sleeves per carton: 2                                                                | Units per sleeve: 50                                |
|----------------------------------------------------------------------------------------------|--------------------------------------------------------------------------------------|-----------------------------------------------------|
| Carton Size LxWxH (cm): $43.0 \times 34.5 \times 68.0$                                       | Carton gross weight (kg): 9.100000                                                   | <b>Carton barcode</b> : 19344062023880              |
| Raw material: Paper - FSC™ Recycled                                                          | Lining/coating: None                                                                 | Window material: None                               |
| Printing Type: None                                                                          | Inks: None                                                                           | Brim fill capacity (ml): 2644                       |
| Dimensions top LxW (mm): 290x170                                                             | Dimensions base LxW (mm): 290x170                                                    | Product Depth: 85.0                                 |
| Product weight (g): 75.2                                                                     | Thickness: F-Flute                                                                   | <b>Use</b> : Hot and cold                           |
| Manufactured: China                                                                          | Customise: Print                                                                     | MOQ custom: 30000                                   |
| Mould fees: Yes - see custom packaging                                                       | Environmental production certified: ISO 14001                                        | <b>Quality product certified</b> : ISO 9001 pending |
| Factory food safety certified: ISO 22000                                                     | Corporate social accreditation: BSCI                                                 | Home compostable: Yes                               |
| <b>Industrially compostable</b> : Pending<br>Certification to AS4376 Australian<br>Standards | <b>Recyclable</b> : Yes - In The Paper<br>Recycling if Not Contaminated With<br>Food |                                                     |