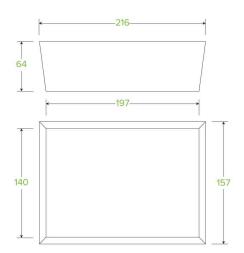

## **Large BioBoard Lunch Box BB-LBL-3**

| Carton quantity: 200                                                                 | Sleeves per carton: 4                                 | Units per sleeve: 50                                |
|--------------------------------------------------------------------------------------|-------------------------------------------------------|-----------------------------------------------------|
| Carton Size LxWxH (cm): $59.0 \times 38.0 \times 45.5$                               | Carton gross weight (kg): 10.500000                   | <b>Carton barcode</b> : 19344062028090              |
| <b>Raw material</b> : Paper - FSC™ Mix certified paper                               | <b>Lining/coating</b> : Bioplastic - Ingeoâ,,¢<br>PLA | Window material: None                               |
| Printing Type: Offset                                                                | Inks: Food Contact Safe Inks                          | Brim fill capacity (ml): 2009                       |
| Dimensions top LxW (mm): 216x157                                                     | Dimensions base LxW (mm): 197x140                     | Product Depth: 64.0                                 |
| Product weight (g): 44.3                                                             | Thickness: 337gsm + 30gsm PLA                         | Use: Hot and cold                                   |
| Manufactured: China                                                                  | Customise: Print                                      | MOQ custom: 30000                                   |
| Mould fees: No                                                                       | Environmental production certified: ISO 14001         | <b>Quality product certified</b> : ISO 9001 pending |
| Factory food safety certified: ISO 22000                                             | Corporate social accreditation: BSCI                  | Home compostable: No                                |
| Industrially compostable: Pending<br>Certification to AS4376 Australian<br>Standards | Recyclable: No                                        |                                                     |