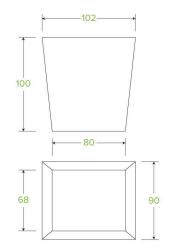

## 780ml / 26oz BioBoard Noodle Box BB-NB-26

| Carton quantity: 500                                                                         | Sleeves per carton: 10                               | Units per sleeve: 50                                |
|----------------------------------------------------------------------------------------------|------------------------------------------------------|-----------------------------------------------------|
| <b>Carton Size LxWxH (cm)</b> : 69.0 × 28.0 × 47.0                                           | <b>Carton gross weight (kg)</b> : 12.700000          | <b>Carton barcode</b> : 19344062028052              |
| <b>Raw material</b> : Paper - FSC <sup>™</sup> Mix certified paper                           | <b>Lining/coating</b> : Bioplastic - Ingeoâ"¢<br>PLA | Window material: None                               |
| Printing Type: Offset                                                                        | Inks: Food Contact Safe Inks                         | Brim fill capacity (ml): 744                        |
| Dimensions top LxW (mm): 102x90                                                              | Dimensions base LxW (mm): 80x68                      | Product Depth: 100.0                                |
| Product weight (g): 25.9                                                                     | Thickness: 270gsm + 30gsm PLA                        | <b>Use</b> : Hot and cold                           |
| Manufactured: China                                                                          | Customise: Print                                     | <b>MOQ custom</b> : 30000                           |
| Mould fees: No                                                                               | Environmental production certified:<br>ISO 14001     | <b>Quality product certified</b> : ISO 9001 pending |
| Factory food safety certified: ISO 22000                                                     | Corporate social accreditation: BSCI                 | Home compostable: No                                |
| <b>Industrially compostable</b> : Pending<br>Certification to AS4376 Australian<br>Standards | Recyclable: No                                       |                                                     |