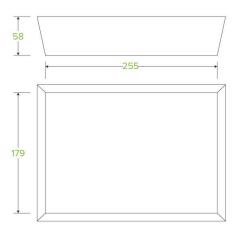

## Bioboard Tray #5 BB-TRAY5

| Carton quantity: 100                                                                         | Sleeves per carton: 1                                                                | Units per sleeve: 100                       |
|----------------------------------------------------------------------------------------------|--------------------------------------------------------------------------------------|---------------------------------------------|
| <b>Carton Size LxWxH (cm)</b> : 38.5 x 31.0 x 46.0                                           | <b>Carton gross weight (kg)</b> : 7.600000                                           | <b>Carton barcode</b> : 19344062023958      |
| Raw material: Paper - FSC™ Recycled                                                          | Lining/coating: None                                                                 | Window material: None                       |
| Printing Type: None                                                                          | Inks: None                                                                           | Brim fill capacity (ml): 2823               |
| Dimensions top LxW (mm): 280x205                                                             | Dimensions base LxW (mm): 225x179                                                    | Product Depth: 58.0                         |
| Product weight (g): 41.9                                                                     | Thickness: F-Flute                                                                   | <b>Use</b> : Hot and cold                   |
| Manufactured: China                                                                          | Customise: Print                                                                     | <b>MOQ custom</b> : 30000                   |
| Mould fees: Yes - see custom packaging                                                       | Environmental production certified:<br>ISO 14001                                     | Quality product certified: ISO 9001 pending |
| Factory food safety certified: ISO 22000                                                     | Corporate social accreditation: BSCI                                                 | Home compostable: Yes                       |
| <b>Industrially compostable</b> : Pending<br>Certification to AS4376 Australian<br>Standards | <b>Recyclable</b> : Yes - In The Paper<br>Recycling if Not Contaminated With<br>Food |                                             |
|                                                                                              |                                                                                      |                                             |