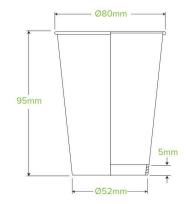

## 280ml / 8oz (80mm) Art Series Single Wall BioCup BC-8-ART SERIES

'image as a guide only

| Carton quantity: 1000                              | Sleeves per carton: 20                                                                                             | Units per sleeve: 50                         |
|----------------------------------------------------|--------------------------------------------------------------------------------------------------------------------|----------------------------------------------|
| <b>Carton Size LxWxH (cm)</b> : 41.0 x 35.0 x 44.0 | Carton gross weight (kg): 9.500000                                                                                 | <b>Carton barcode</b> : 19344062009068       |
| Raw material: Paper                                | Lining/coating: Bioplastic - Ingeoâ"¢ PLA                                                                          | Window material: None                        |
| Printing Type: Offset                              | Inks: Food Contact Safe Inks                                                                                       | Brim fill capacity (ml): 280                 |
| Dimensions top LxW (mm): 80x80                     | Dimensions base LxW (mm): 52x52                                                                                    | Product Depth: 95.0                          |
| Product weight (g): 8.2                            | Thickness: 268gsm + 35gsm PLA                                                                                      | Use: Hot and cold                            |
| Manufactured: Taiwan                               | Customise: Print                                                                                                   | <b>MOQ custom</b> : 50000                    |
| Mould fees: No                                     | Quality product certified: ISO 9001                                                                                | Factory food safety certified: BRC,<br>HACCP |
| Home compostable: No                               | <b>Industrially compostable</b> : Certified to AS4376 Australian Standards, Certified to EN13432 European Standard | Recyclable: No                               |