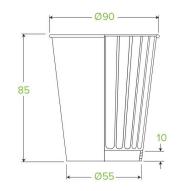

## 255ml / 8oz (80mm) Art Series Double Wall BioCup BC-8DW-ART SERIES

\*image as a guide only

**Bi@Pak** 

| Carton quantity: 1000                                                                                              | Sleeves per carton: 20                               | Units per sleeve: 50                   |
|--------------------------------------------------------------------------------------------------------------------|------------------------------------------------------|----------------------------------------|
| <b>Carton Size LxWxH (cm)</b> : 41.0 × 35.0 × 61.0                                                                 | <b>Carton gross weight (kg)</b> : 13.840000          | <b>Carton barcode</b> : 19344062011481 |
| Raw material: Paper                                                                                                | <b>Lining/coating</b> : Bioplastic - Ingeoâ"¢<br>PLA | Window material: None                  |
| Printing Type: Offset                                                                                              | Inks: Food Contact Safe Inks                         | Brim fill capacity (ml): 256           |
| Dimensions top LxW (mm): 80x80                                                                                     | Dimensions base LxW (mm): 52x52                      | Product Depth: 95.0                    |
| Product weight (g): 13.5                                                                                           | Thickness: 285gsm + 35gsm PLA                        | <b>Use</b> : Hot and cold              |
| Manufactured: Taiwan                                                                                               | Customise: Print                                     | <b>MOQ custom</b> : 50000              |
| Quality product certified: ISO 9001                                                                                | Factory food safety certified: BRC,<br>HACCP         | Home compostable: No                   |
| <b>Industrially compostable</b> : Certified to AS4376 Australian Standards, Certified to EN13432 European Standard | Recyclable: No                                       |                                        |