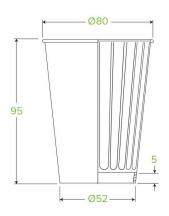

## 255ml / 8oz (80mm) Leaf Double WallBioCup BC-8DW

| Carton quantity: 1000                              | Sleeves per carton: 20                                                                                           | Units per sleeve: 50                         |
|----------------------------------------------------|------------------------------------------------------------------------------------------------------------------|----------------------------------------------|
| <b>Carton Size LxWxH (cm)</b> : 41.0 x 35.0 x 61.0 | Carton gross weight (kg): 12.840000                                                                              | <b>Carton barcode</b> : 19344062000324       |
| Raw material: Paper                                | Lining/coating: Bioplastic - Ingeoâ,,¢ PLA                                                                       | Window material: None                        |
| Printing Type: Offset                              | Inks: Food Contact Safe Inks                                                                                     | Brim fill capacity (ml): 256                 |
| Dimensions top LxW (mm): 80x80                     | Dimensions base LxW (mm): 52x52                                                                                  | Product Depth: 95.0                          |
| Product weight (g): 13.2                           | Thickness: 268gsm + 35gsm PLA                                                                                    | <b>Use</b> : Hot and cold                    |
| Manufactured: Taiwan                               | Customise: Print                                                                                                 | MOQ custom: 50000                            |
| Mould fees: No                                     | Quality product certified: ISO 9001                                                                              | Factory food safety certified: BRC,<br>HACCP |
| Home compostable: No                               | Industrially compostable: Certified to<br>AS4376 Australian Standards, Certified to<br>EN13432 European Standard | Recyclable: No                               |