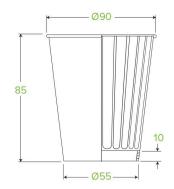

## 295ml / 8oz (90mm) Art Series Double Wall BioCup BC-8DW(90)-ART SERIES

\*image as a guide only

| Carton quantity: 1000                              | Sleeves per carton: 20                                                                                             | Units per sleeve: 50                      |
|----------------------------------------------------|--------------------------------------------------------------------------------------------------------------------|-------------------------------------------|
| <b>Carton Size LxWxH (cm)</b> : 46.5 x 38.0 x 61.0 | Carton gross weight (kg): 12.840000                                                                                | <b>Carton barcode</b> : 19344062022319    |
| Raw material: Paper                                | Lining/coating: Bioplastic - Ingeoâ,,¢ PLA                                                                         | Window material: None                     |
| Printing Type: Offset                              | Inks: Food Contact Safe Inks                                                                                       | Brim fill capacity (ml): 298              |
| Dimensions top LxW (mm): 90x90                     | Dimensions base LxW (mm): 52x52                                                                                    | Product Depth: 95.0                       |
| Product weight (g): 14.3                           | Thickness: 285gsm + 35gsm PLA                                                                                      | Use: Hot and cold                         |
| Manufactured: Taiwan                               | Customise: Print                                                                                                   | MOQ custom: 50000                         |
| Mould fees: No                                     | Quality product certified: ISO 9001                                                                                | Factory food safety certified: BRC, HACCP |
| Home compostable: No                               | <b>Industrially compostable</b> : Certified to AS4376 Australian Standards, Certified to EN13432 European Standard | Recyclable: No                            |