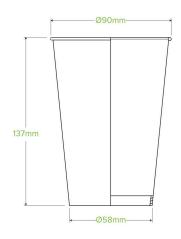

## 510ml/16oz Cold Paper BioCup BCC-16

| Carton quantity: 1000                                                                                              | Sleeves per carton: 20                               | Units per sleeve: 50                   |
|--------------------------------------------------------------------------------------------------------------------|------------------------------------------------------|----------------------------------------|
| <b>Carton Size LxWxH (cm)</b> : 45.5 x 36.5 x 56.0                                                                 | Carton gross weight (kg): 14.200000                  | <b>Carton barcode</b> : 19344062012648 |
| <b>Raw material</b> : Paper - FSC <sup>™</sup> Mix certified paper                                                 | <b>Lining/coating</b> : Bioplastic - Ingeoâ"¢<br>PLA | Window material: None                  |
| Printing Type: Flexo                                                                                               | Inks: Food Contact Safe Inks                         | Brim fill capacity (ml): 510           |
| Dimensions top LxW (mm): 89x89                                                                                     | Dimensions base LxW (mm): 58x58                      | Product Depth: 137.0                   |
| Product weight (g): 13.5                                                                                           | Thickness: 263gsm                                    | <b>Use</b> : Hot and cold              |
| Manufactured: China                                                                                                | Customise: Print                                     | <b>MOQ custom</b> : 50000              |
| Mould fees: Yes - see custom packaging                                                                             | Environmental production<br>certified: ISO 14001     | Quality product certified: ISO<br>9001 |
| Factory food safety certified: BRC                                                                                 | Corporate social accreditation: SA<br>8000, BSCI     | Home compostable: No                   |
| <b>Industrially compostable</b> : Certified to AS4736 Australian Standards, Certified to EN13432 European Standard | Recyclable: No                                       |                                        |