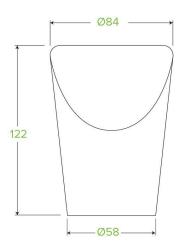

## Small Chip Cup BCH-12

| Carton quantity: 1000                                                                        | Sleeves per carton: 20                                | Units per sleeve: 50                                |
|----------------------------------------------------------------------------------------------|-------------------------------------------------------|-----------------------------------------------------|
| <b>Carton Size LxWxH (cm)</b> : 52.5 x 32.0 x 37.5                                           | Carton gross weight (kg): 9.600000                    | <b>Carton barcode</b> : 19344062022562              |
| <b>Raw material</b> : Paper - FSC™ Mix certified paper                                       | <b>Lining/coating</b> : Bioplastic - Ingeoâ,,¢<br>PLA | Window material: None                               |
| Printing Type: Offset                                                                        | Inks: Food Contact Safe Inks                          | Brim fill capacity (ml): 390                        |
| Dimensions top LxW (mm): 84x84                                                               | Dimensions base LxW (mm): 58x58                       | Product Depth: 122.0                                |
| Product weight (g): 7.7                                                                      | Thickness: 303gsm                                     | Use: Hot and cold                                   |
| Manufactured: China                                                                          | Customise: Print                                      | MOQ custom: 30000                                   |
| Mould fees: No                                                                               | Environmental production certified: ISO 14001         | <b>Quality product certified</b> : ISO 9001 pending |
| Factory food safety certified: ISO 22000                                                     | Corporate social accreditation: BSCI                  | Home compostable: No                                |
| <b>Industrially compostable</b> : Pending<br>Certification to AS4376 Australian<br>Standards | Recyclable: No                                        |                                                     |