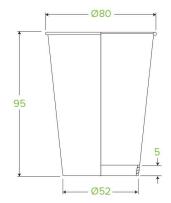

## 280ml / 8oz (80mm) Kraft Green Line Single Wall BioCup BCK-8-GL

| Carton quantity: 1000                              | Sleeves per carton: 20                                                                                             | Units per sleeve: 50                         |
|----------------------------------------------------|--------------------------------------------------------------------------------------------------------------------|----------------------------------------------|
| <b>Carton Size LxWxH (cm)</b> : 41.0 x 35.0 x 44.0 | Carton gross weight (kg): 8.800000                                                                                 | <b>Carton barcode</b> : 19344062022524       |
| Raw material: Paper                                | Lining/coating: Bioplastic - Ingeoâ,,¢ PLA                                                                         | Window material: None                        |
| Printing Type: Offset                              | Inks: Food Contact Safe Inks                                                                                       | Brim fill capacity (ml): 280                 |
| Dimensions top LxW (mm): 80x80                     | Dimensions base LxW (mm): 52x52                                                                                    | Product Depth: 95.0                          |
| Product weight (g): 7.9                            | Thickness: 268gsm + 35gsm PLA                                                                                      | Use: Hot and cold                            |
| Manufactured: Taiwan                               | Customise: Print                                                                                                   | <b>MOQ custom</b> : 50000                    |
| Mould fees: No                                     | Quality product certified: ISO 9001                                                                                | Factory food safety certified: BRC,<br>HACCP |
| Home compostable: No                               | <b>Industrially compostable</b> : Certified to AS4376 Australian Standards, Certified to EN13432 European Standard | Recyclable: No                               |