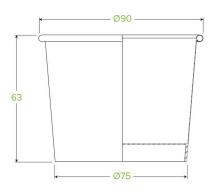

## 250ml / 8oz Natural BioBowl BSCK-8-GS

| Carton quantity: 1000                              | Sleeves per carton: 20                                                                                             | Units per sleeve: 50                        |
|----------------------------------------------------|--------------------------------------------------------------------------------------------------------------------|---------------------------------------------|
| <b>Carton Size LxWxH (cm)</b> : 46.5 x 38.5 x 47.5 | Carton gross weight (kg): 9.500000                                                                                 | <b>Carton barcode</b> : 19344062023385      |
| Raw material: Paper                                | Lining/coating: Bioplastic - Ingeoâ,,¢ PLA                                                                         | Window material: None                       |
| Printing Type: Offset                              | Inks: Food Contact Safe Inks                                                                                       | Brim fill capacity (ml): 270                |
| Dimensions top LxW (mm): 90x90                     | Dimensions base LxW (mm): 75x75                                                                                    | Product Depth: 63.0                         |
| Product weight (g): 8.7                            | Thickness: 228gsm + 35gsm PLA                                                                                      | <b>Use</b> : Hot and cold                   |
| Manufactured: Taiwan                               | Customise: Print                                                                                                   | MOQ custom: 25000                           |
| Mould fees: No                                     | Quality product certified: ISO 9001                                                                                | Factory food safety certified: BRC<br>HACCP |
| Home compostable: No                               | <b>Industrially compostable</b> : Certified to AS4376 Australian Standards, Certified to EN13432 European Standard | Recyclable: No                              |