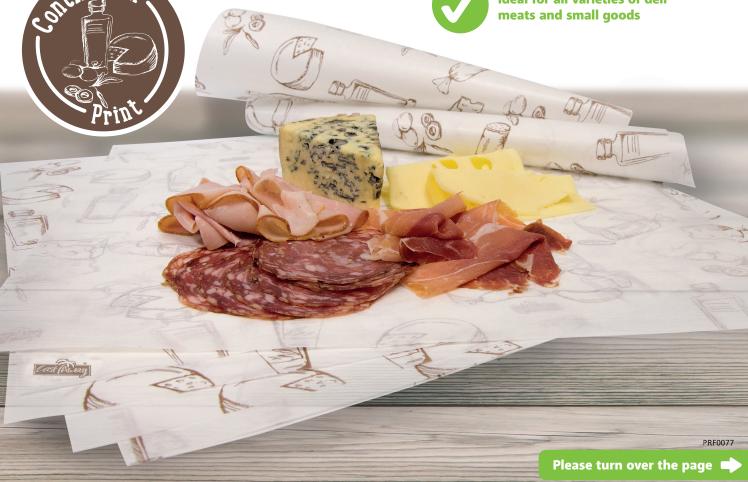

## **Deli Wraps**

Providing a superior barrier to moisture and grease, Castaway® Deli Wraps make it quick and easy to serve customers without the need to use plastic bags. The poly-laminated coating and heavyweight paper offer the strength needed to easily wrap a range of deli meats and small goods.

Poly-laminated to provide a superior barrier to grease & moisture

**Heavyweight paper** for added strength

Two sizes for different quantities

Ideal for all varieties of deli