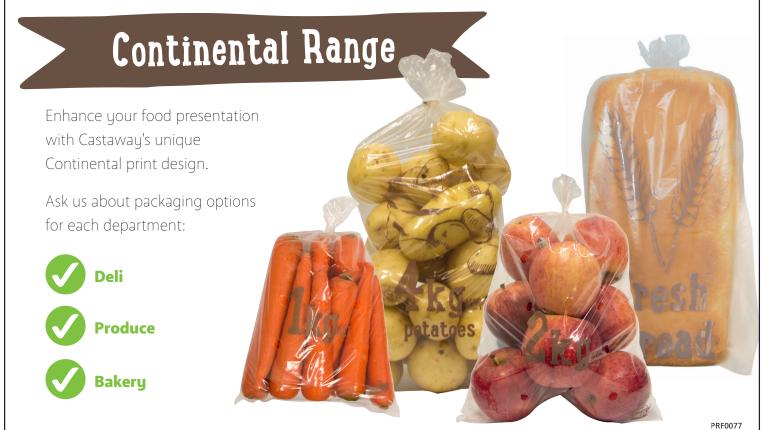

## **Deli Wraps**

Medium

**CA-PLWRP 330 x 400mm**1000 per carton

Large

CA-PLWRP-LGE 330 x 500mm 1000 per carton

See the full Castaway® range available at <u>www.castawayfoodpackaging.com.au</u>

Please turn over the page ■