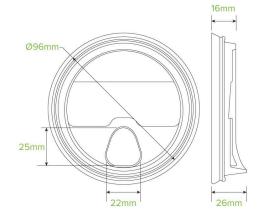

## 300-700ml Clear Sipper Lid CS-96

| Carton quantity: 1000                                                                                              | Sleeves per carton: 10                          | Units per sleeve: 100                       |
|--------------------------------------------------------------------------------------------------------------------|-------------------------------------------------|---------------------------------------------|
| <b>Carton Size LxWxH (cm)</b> : 51.0 x 47.0 x 23.0                                                                 | Carton gross weight (kg): 4.800000              | <b>Carton barcode</b> : 19344062043130      |
| Raw material: Bioplastic - Ingeo™ PLA                                                                              | Lining/coating: None                            | Window material: None                       |
| Printing Type: None                                                                                                | Inks: None                                      | Dimensions top LxW (mm): 96x96              |
| Dimensions base LxW (mm): 96x96                                                                                    | Product Depth: 26.0                             | Product weight (g): 3.7                     |
| Use: Cold use only                                                                                                 | Manufactured: China                             | Customise: Unavailable                      |
| MOQ custom: N/A                                                                                                    | Environmental production certified: ISO 14001   | <b>Quality product certified</b> : ISO 9001 |
| Factory food safety certified: HACCP                                                                               | <b>Corporate social accreditation</b> : SA 8000 | Home compostable: No                        |
| <b>Industrially compostable</b> : Certified to AS4376 Australian Standards, Certified to EN13432 European Standard | Recyclable: No                                  |                                             |