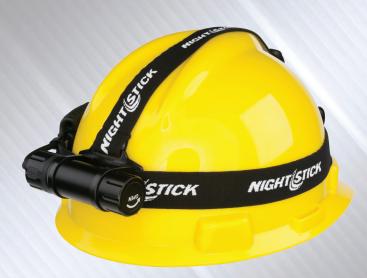

# Adjustable Beam Headlamp USB Rechargeable

## **1,000** Lumens

- 3 brightness levels plus strobe
- Adjustable ratchet tilt head
- Adjustable elastic head strap
- Impact and chemical resistant

NSR4708B

### **FEATURES**

- CREE® LED technology 50,000 + hours LED
- 3 brightness levels plus strobe
- Aircraft-grade 6061-T6 aluminum housing
- Type III hard anodized finish
- · Single switch located on side of the light
- · Adjustable ratchet tilt head
- · Adjustable elastic head strap
- IP-X7 Waterproof
- · Impact and chemical resistant
- · Powered by a rechargeable Li-ion battery
- · Limited Lifetime Warranty