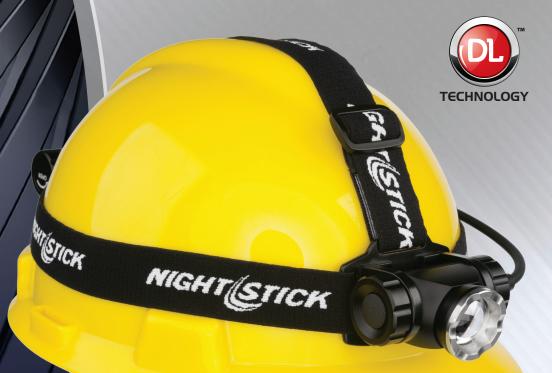

# Adjustable Beam Headlamp USB Rechargeable

## **1,000** Lumens

- 3 brightness levels plus strobe
- Adjustable ratchet tilt head
- Adjustable elastic head strap
- Impact and chemical resistant

NSR4708B

### **FEATURES**

- CREE® LED technology 50,000 + hours LED
- 3 brightness levels plus strobe
- Aircraft-grade 6061-T6 aluminum housing
- Type III hard anodized finish
- · Single switch located on side of the light
- · Adjustable ratchet tilt head
- · Adjustable elastic head strap
- IP-X7 Waterproof
- · Impact and chemical resistant
- · Powered by a rechargeable Li-ion battery
- · Limited Lifetime Warranty