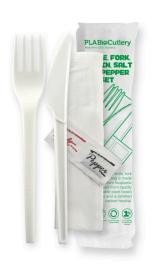

## 16.5cm / 6.5" PLA Knife, Fork, Napkin, Salt & Pepper Set GD-6.5AKFNSP-B

| Carton quantity: 250                                                                                               | Sleeves per carton: 250                              | Units per sleeve: 1                         |
|--------------------------------------------------------------------------------------------------------------------|------------------------------------------------------|---------------------------------------------|
| <b>Carton Size LxWxH (cm)</b> : 40.0 × 24.0 × 27.0                                                                 | Carton gross weight (kg): 3.900000                   | <b>Carton barcode</b> : 19344062000942      |
| Raw material: Bioplastic - Hinsun PLA                                                                              | Lining/coating: None                                 | Window material: None                       |
| Printing Type: Offset                                                                                              | Inks: Food Contact Safe Inks                         | Dimensions top LxW (mm):<br>215x60          |
| Dimensions base LxW (mm): 215x60                                                                                   | Product weight (g): 13.81                            | Use: Hot and cold                           |
| Manufactured: China                                                                                                | Customise: Sleeve print                              | MOQ custom: 30000                           |
| Mould fees: Yes - see custom packaging                                                                             | Environmental production certified: ISO 14001        | <b>Quality product certified</b> : ISO 9001 |
| Factory food safety certified: ISO 22000                                                                           | Corporate social accreditation: SA 8000, BSCI, SMETA | Home compostable: No                        |
| <b>Industrially compostable</b> : Certified to AS4376 Australian Standards, Certified to EN13432 European Standard | Recyclable: No                                       |                                             |