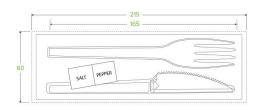

## 16.5cm / 6.5" PLA Knife, Fork, Napkin, Salt & Pepper Set GD-6.5AKFNSP-B

| Carton quantity: 250                                                                                               | Sleeves per carton: 250                              | Units per sleeve: 1                         |
|--------------------------------------------------------------------------------------------------------------------|------------------------------------------------------|---------------------------------------------|
| <b>Carton Size LxWxH (cm)</b> : 40.0 × 24.0 × 27.0                                                                 | Carton gross weight (kg): 3.900000                   | <b>Carton barcode</b> : 19344062000942      |
| Raw material: Bioplastic - Hinsun PLA                                                                              | Lining/coating: None                                 | Window material: None                       |
| Printing Type: Offset                                                                                              | Inks: Food Contact Safe Inks                         | Dimensions top LxW (mm):<br>215x60          |
| Dimensions base LxW (mm): 215x60                                                                                   | Product weight (g): 13.81                            | Use: Hot and cold                           |
| Manufactured: China                                                                                                | Customise: Sleeve print                              | MOQ custom: 30000                           |
| Mould fees: Yes - see custom packaging                                                                             | Environmental production certified: ISO 14001        | <b>Quality product certified</b> : ISO 9001 |
| Factory food safety certified: ISO 22000                                                                           | Corporate social accreditation: SA 8000, BSCI, SMETA | Home compostable: No                        |
| <b>Industrially compostable</b> : Certified to AS4376 Australian Standards, Certified to EN13432 European Standard | Recyclable: No                                       |                                             |