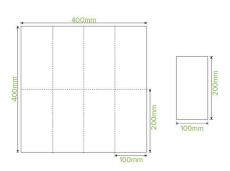

| Carton quantity: 1000                              | Sleeves per carton: 10                   | Units per sleeve: 100                                                          |
|----------------------------------------------------|------------------------------------------|--------------------------------------------------------------------------------|
| <b>Carton Size LxWxH (cm)</b> : 41.0 x 22.0 x 40.0 | Carton gross weight (kg): 5.400000       | <b>Carton barcode</b> : 19344062020285                                         |
| Raw material: Paper - FSC™ Mix certified paper     | Lining/coating: None                     | Window material: None                                                          |
| Printing Type: None                                | Inks: None                               | Dimensions top LxW (mm): 400x400                                               |
| Dimensions base LxW (mm): 400x400                  | Product weight (g): 5.4                  | Thickness: 2-Ply                                                               |
| Use: N/A                                           | Manufactured: China                      | Customise: Print                                                               |
| MOQ custom: 30000                                  | Mould fees: Yes - see custom packaging   | <b>Environmental production certified</b> : ISO 14001                          |
| Quality product certified: ISO 9001                | Factory food safety certified: ISO 22000 | Corporate social accreditation: SMETA                                          |
| Home compostable: Yes                              | Industrially compostable: Yes            | <b>Recyclable</b> : Yes - In The Paper Recycling if Not Contaminated With Food |