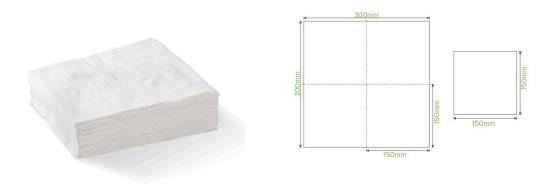

## 1-Ply 1/4 Fold White Lunch BioNapkin L-LN1/4-1PW

Not all paper napkins are created equal! Eco-friendly white lunch BioNapkins are made from FSC™ Mix certified paper pulp and are certified carbon neutral. These white paper napkiins are recyclable (if not too soiled) and home compostable. Custom printing available.

| Carton quantity: 3000                              | Sleeves per carton: 6                    | Units per sleeve: 500                                                          |
|----------------------------------------------------|------------------------------------------|--------------------------------------------------------------------------------|
| <b>Carton Size LxWxH (cm)</b> : 45.5 x 32.0 x 25.0 | Carton gross weight (kg): 5.700000       | <b>Carton barcode</b> : 19344062020018                                         |
| Raw material: Paper - FSC™ Mix certified paper     | Lining/coating: None                     | Window material: None                                                          |
| Printing Type: None                                | Inks: None                               | Dimensions top LxW (mm): 300x300                                               |
| Dimensions base LxW (mm): 300x300                  | Product weight (g): 1.8                  | Thickness: 1-Ply                                                               |
| Use: N/A                                           | Manufactured: China                      | Customise: Print                                                               |
| MOQ custom: 90000                                  | Mould fees: Yes - see custom packaging   | <b>Environmental production certified</b> : ISO 14001                          |
| <b>Quality product certified</b> : ISO 9001        | Factory food safety certified: ISO 22000 | Corporate social accreditation: SMETA                                          |
| Home compostable: Yes                              | Industrially compostable: Yes            | <b>Recyclable</b> : Yes - In The Paper Recycling if Not Contaminated With Food |