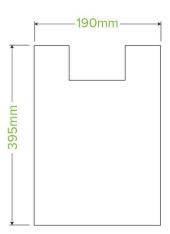

| Carton quantity: 2000                                              | Sleeves per carton: 20                                                     | Units per sleeve: 100                  |
|--------------------------------------------------------------------|----------------------------------------------------------------------------|----------------------------------------|
| <b>Carton Size LxWxH (cm)</b> : 42.0 × 24.0 × 16.0                 | Carton gross weight (kg): 9.500000                                         | <b>Carton barcode</b> : 19344062000959 |
| Raw material: Bioplastic - Ecopond                                 | Lining/coating: None                                                       | Window material: None                  |
| Printing Type: Offset                                              | Inks: None                                                                 | Brim fill capacity (ml): 8000          |
| Dimensions base LxW (mm): 395x190                                  | Product Depth: 395.0                                                       | Product weight (g): 4.64               |
| Thickness: 0.018mm                                                 | Use: Cold & Dry Products                                                   | Manufactured: China                    |
| Customise: Print                                                   | MOQ custom: 1 tonne                                                        | Mould fees: Yes - see custom packaging |
| Environmental production certified: ISO 14001                      | Quality product certified: ISO 9001                                        | Corporate social accreditation:        |
| <b>Home compostable</b> : Certified to AS5810 Australian standards | <b>Industrially compostable</b> : Certified to AS4376 Australian Standards | Recyclable: No                         |