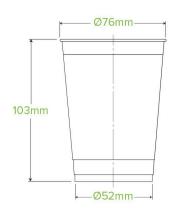

## 280ml Clear BioCup R-280Y

| Carton quantity: 2000                                  | Sleeves per carton: 20                      | Units per sleeve: 100                                                      |
|--------------------------------------------------------|---------------------------------------------|----------------------------------------------------------------------------|
| Carton Size LxWxH (cm): $66.0 \times 40.0 \times 33.0$ | Carton gross weight (kg):<br>13.800000      | <b>Carton barcode</b> : 19344062000638                                     |
| Raw material: Bioplastic - Ingeo™ PLA                  | Lining/coating: None                        | Window material: None                                                      |
| Printing Type: Offset                                  | Inks: Food Contact Safe Inks                | Brim fill capacity (ml): 306                                               |
| Dimensions top LxW (mm): 76x76                         | Dimensions base LxW (mm): 52x52             | Product Depth: 103.0                                                       |
| Product weight (g): 6.2                                | Use: Cold use only                          | Manufactured: Taiwan                                                       |
| Customise: Print                                       | MOQ custom: 50000                           | Mould fees: Yes - see custom packaging                                     |
| <b>Environmental production certified</b> : TBC        | <b>Quality product certified</b> : ISO 9001 | Factory food safety certified: ISO 22000                                   |
| <b>Corporate social accreditation</b> : NONE AVAILABLE | Home compostable: No                        | <b>Industrially compostable</b> : Certified to AS4376 Australian Standards |
| Recyclable: No                                         |                                             |                                                                            |