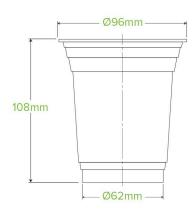

## 420ml Clear BioCup R-420

| Carton quantity: 1000                              | Sleeves per carton: 20                      | Units per sleeve: 50                                                                                             |
|----------------------------------------------------|---------------------------------------------|------------------------------------------------------------------------------------------------------------------|
| <b>Carton Size LxWxH (cm)</b> : 50.0 x 40.5 x 41.0 | Carton gross weight (kg):<br>11.200000      | <b>Carton barcode</b> : 19344062000669                                                                           |
| Raw material: Bioplastic - Ingeo™ PLA              | Lining/coating: None                        | Window material: None                                                                                            |
| Printing Type: Offset                              | Inks: Food Contact Safe Inks                | Brim fill capacity (ml): 438                                                                                     |
| Dimensions top LxW (mm): 96x96                     | Dimensions base LxW (mm): 62x62             | Product Depth: 108.0                                                                                             |
| Product weight (g): 10.1                           | Use: Cold use only                          | Manufactured: Taiwan                                                                                             |
| Customise: Print                                   | MOQ custom: 50000                           | Mould fees: Yes - see custom packaging                                                                           |
| Environmental production certified: ISO 14001      | <b>Quality product certified</b> : ISO 9001 | Factory food safety certified: HACCP                                                                             |
| Corporate social accreditation: SA 8000            | Home compostable: No                        | Industrially compostable: Certified to<br>AS4376 Australian Standards, Certified to<br>EN13432 European Standard |
| Recyclable: No                                     |                                             |                                                                                                                  |