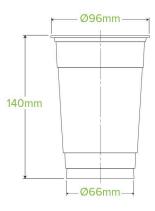

## 600ml Clear BioCup R-600Y

| Carton quantity: 1000                              | Sleeves per carton: 20                         | Units per sleeve: 50                                                                                                     |
|----------------------------------------------------|------------------------------------------------|--------------------------------------------------------------------------------------------------------------------------|
| <b>Carton Size LxWxH (cm)</b> : 49.0 × 41.0 × 66.0 | <b>Carton gross weight (kg)</b> :<br>14.800000 | Carton barcode: 19344062000683                                                                                           |
| <b>Raw material</b> : Bioplastic - Ingeo™ PLA      | Lining/coating: None                           | Window material: None                                                                                                    |
| Printing Type: Offset                              | Inks: Food Contact Safe Inks                   | Brim fill capacity (ml): 640                                                                                             |
| Dimensions top LxW (mm): 96x96                     | Dimensions base LxW (mm):<br>66x66             | Product Depth: 140.0                                                                                                     |
| Product weight (g): 13.9                           | <b>Use</b> : Cold use only                     | Manufactured: Taiwan                                                                                                     |
| Customise: Print                                   | <b>MOQ custom</b> : 50000                      | Mould fees: Yes - see custom packaging                                                                                   |
| Environmental production certified:<br>ISO 14001   | Quality product certified: ISO<br>9001         | Factory food safety certified: HACCP                                                                                     |
| <b>Corporate social accreditation</b> : SA 8000    | Home compostable: No                           | <b>Industrially compostable</b> : Certified to<br>AS4376 Australian Standards, Certified to<br>EN13432 European Standard |
| Recyclable: No                                     |                                                |                                                                                                                          |