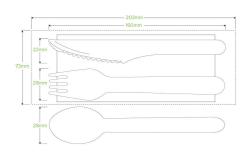

| Carton quantity: 280                                   | Sleeves per carton: 10                                | Units per sleeve: 28                        |
|--------------------------------------------------------|-------------------------------------------------------|---------------------------------------------|
| Carton Size LxWxH (cm): $71.0 \times 31.0 \times 21.0$ | Carton gross weight (kg): 5.200000                    | <b>Carton barcode</b> : 19344062061165      |
| Raw material: Wood - FSC™ 100%<br>Certified Birchwood  | Lining/coating: None                                  | Window material: None                       |
| Printing Type: Flexo                                   | Inks: Food Contact Safe Inks                          | Dimensions top LxW (mm): 57x210             |
| Dimensions base LxW (mm): 57x210                       | Product weight (g): 9.87                              | Thickness: 1mm                              |
| <b>Use</b> : Hot, Cold, Wet & Dry Products             | Manufactured: China                                   | Customise: Unavailable                      |
| MOQ custom: N/A                                        | Environmental production certified: ISO 14001 pending | <b>Quality product certified</b> : ISO 9001 |
| Factory food safety certified: ISO 22000               | Corporate social accreditation: SA 8000, BSCI, SMETA  | Home compostable: Yes                       |
| Industrially compostable: Yes                          | Recyclable: No                                        |                                             |