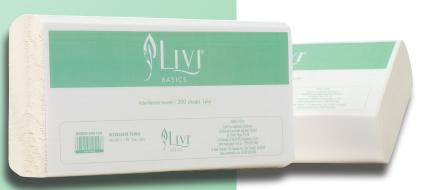

### BASICS

## Livi Basics Multifold Towel 1 PLY 200s

# CLEAN SIMPLICITY FOR A BUSY WORLD

#### PRODUCT CODES

| Reorder Code | 7200 |
|--------------|------|
|--------------|------|

#### SPECIFICATIONS\*

| Format          | Interleave    |
|-----------------|---------------|
| Sheet Size      | 230mm x 230mm |
| Roll Diameter   | NA            |
| Sheets per pack | 200           |
| Roll Length     | NA            |
| Ply             | 1             |
| Embossed        | Full          |

#### PACKAGING

| Units/Inner   | 1              |
|---------------|----------------|
| Units/Outer   | 20             |
| Inners/Outer  | 20             |
| Outers/Layer  | 6              |
| Outers/Pallet | 36             |
| Inner Barcode | 9339812001334  |
| Outer Barcode | 19339812001331 |