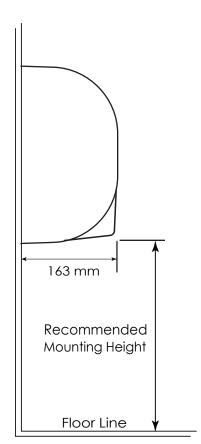

#### **Dryer Dimensions**

Height - 320 mm Width - 293 mm Depth - 163 mm

Minimum clearances to be maintained around the dryer

Both sides - 200 mm Above - 200 mm Below - 500 mm