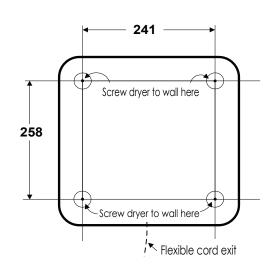

# **VELOCITY**

A266W (WHITE) HD15105 A266SS (SS) HD15106

#### **Dryer Dimensions**

Height - 320 mm Width - 293 mm Depth - 163 mm

Minimum clearances to be maintained around the dryer

Both sides - 200 mm Above - 200 mm Below - 500 mm