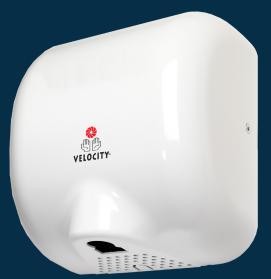

### **VELOCITY**

A266W (WHITE COATED SS) HD15105 A266SS (STAINLESS STEEL) HD15106

| OPERATION                                | CONSTRUCTION                            | EMC COMPLIANCE                  |
|------------------------------------------|-----------------------------------------|---------------------------------|
| Automatic Touch free , infra-red control | Enclosure - Stainless Steel             | Z184                            |
| Noise level - 69 dB                      | Colour - White coated SS or polished SS |                                 |
| Dry Time - 8-10 seconds                  | Water ingress protection - IPx1         | WARRANTY                        |
| Air Speed - 95 -100 M/S                  | Air Filter - NA                         | Labour - 5 years (factory only) |
| Air Flow - 65 CFM                        |                                         | Parts - 5 years                 |
| ELECTRICAL                               | DIMENSIONS AND SIZE                     |                                 |
| Voltage - 240 V AC 50 Hz                 | Net weight - 4.5 kg                     |                                 |
| Rated Power - 1450 W                     | Depth - 163 mm                          |                                 |
| Motor Type - Induction AC brushless      | Size - 293 mm(wide) 320 mm(height)      |                                 |