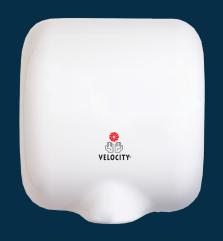

# **VELOCITY**

A266W (WHITE) HD15105 A266SS (SS) HD15106

#### **Dryer Dimensions**

Height - 320 mm Width - 293 mm Depth - 163 mm

Minimum clearances to be maintained around the dryer

Both sides - 200 mm Above - 200 mm Below - 500 mm