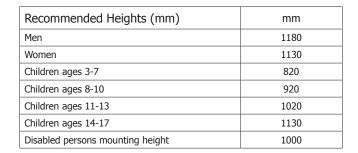

#### **Dryer Dimensions**

Height - 320 mm Width - 293 mm Depth - 163 mm

Minimum clearances to be maintained around the dryer

Both sides - 200 mm Above - 200 mm Below - 500 mm